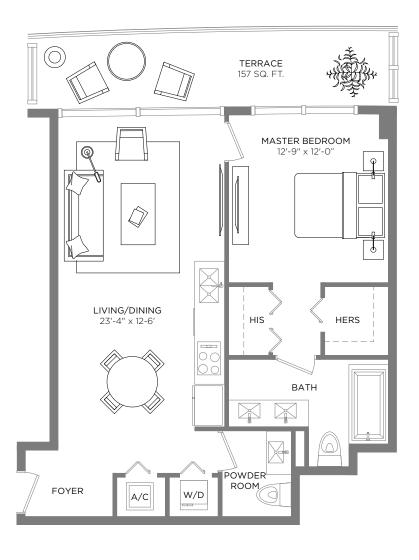

## RESIDENCE 09

1 BEDROOM / 1.5 BATHS

A/C INTERIOR AREA TERRACE AREA TOTAL RESIDENCE

856 SQ.FT. 79.52 SQ.M. 153 SQ.FT. 14.21 SQ.M. 1,009 SQ.FT. 93.73 SQ.M.

Stated dimensions are measured to the exterior boundaries of the exterior walls and the centerline of interior demising walls and in fact vary from the dimensions that would be determined by using the description and definition of the "Unit" set forth in the Declaration (which generally only includes the interior airspace between the perimeter walls and excludes interior structural components). For your reference, the area of the Unit, determined in accordance with those defined unit boundaries, is + or - 723 sq. ft. for units 09 Note that measurements of rooms set forth on this floor plan are generally taken at the greatest points of each given room (as if the room were a perfect rectangle), without regard for any cutouts. Accordingly, the area of the actual room will typically be smaller than the product obtained by multiplying the stated length times width. All dimensions are approximate and may vary with actual construction, and all floor plans and development plans are subject to change.